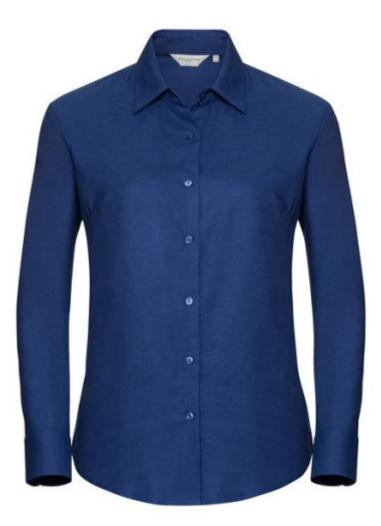

## **Basic informations**

Size: 2XL Color: Bright royal

# Specification

RUSSELL Women's Long Sleeve Shirt EASY CARE OXFORD.Ideal choice for corporate wear because everyone looks good.Classical collar with or without buttons, two buttons on cuff.70% Cotton / 30% Oxford polyester, 130/135 g / m2.Wash at 40 degrees.EASY CARE - dries quickly, easy to iron whiteXS